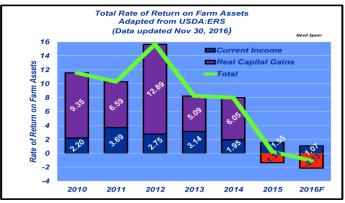

Rate of Return on Average Farm Assets

Utah's farms ROA trends are in line with USDA's Economic Research Service trends and forecasts for US agriculture, a negative ROA. Utah farms ROA experienced a respectable increase to 4.7% in 2017

### Value of Farm Production

Value of farm production increased \$100,674 over 2016 production values. The increased value is a reflection of improved market value of all farm commodities.

The rate of return on farm assets (ROA) increased to a more typical ROA.