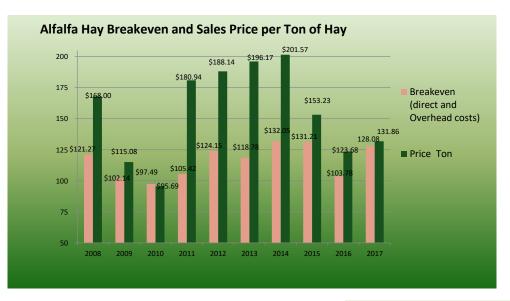

# **Crop Data**

Alfalfa hay yield decreased slightly from 2016 but is within the long term average yield.

Alfalfa hay experienced a slight increase from 2016 prices.

#### Alfalfa Hay Cash Prices/ton

The breakeven cost/price spread narrowed to the narrowest margin seen in the past 10 years.

The majority of crop acres in Utah continue to be owned by the farm operator. Over the past ten years the number of acres cash rented has varied between 79 and 129 acres. Share rented acres are minimal and have no real effect on overall crop or farm profitability.