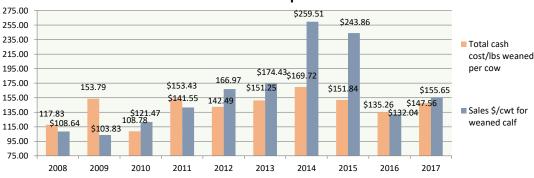

## **Livestock Data**

2017 calf sales rose slightly above breakeven price. The historical variability in breakeven costs and sales prices support the premise that cost management is the key to profitability.

BEING LOW COST = BEING PROFITABLE

The \$13.92 price spread between weaned calves and backgrounded calves per lbs. is common but less than we typically see in long term trends.

| Return Over All Listed Costs                                   |         |         |         |         |         |         |         |         |         |             |
|----------------------------------------------------------------|---------|---------|---------|---------|---------|---------|---------|---------|---------|-------------|
| <u>Enterprise</u> 2008 2009 2010 2011 2012 2013 2014 2015 2016 |         |         |         |         |         |         |         |         |         | <u>2017</u> |
| Cow/Calf (\$ return/cow)                                       | -97.18  | 110.45  | 28.57   | 173.9   | 114.32  | 313.1   | 645.64  | 223.85  | -22.71  | 55.03       |
| Beef Backgrounding (\$ return/head)                            | -17.77  | 37.2    | 50.62   | 67.6    | 174.69  | 207.47  | 360.7   | 46.47   | 8.09    | 132.84      |
| Beef Replacement Heifer Costs (\$/head)                        | 1118.69 | 998.17  | 1058.83 | 1278.54 | 1331.85 | 1561.27 | 1661.64 | 1977.59 | 1492.06 | 1333.59     |
| Dairy Cows (\$ return/cow)                                     | 737.13  | -287.93 | 860.81  | 741.74  | -324.8  | 428.88  | 1956.32 | 442.51  | 382.82  | 655.32      |
| Dairy, Milk Production (\$ return/cwt)                         | 3.5     | -1.31   | 4.23    | 3.68    | -1.52   | 2.12    | 8.37    | 2.07    | 2.24    | 4.21        |

Beef operators saw a positive return per cow in 2017. Those who chose to background 2017 calves saw a respectable net revenue per head of \$132.84

Return on the dairy cow increased to \$655.32.
Correspondingly the return per cwt of milk increased to \$4.21 almost double from 2016.