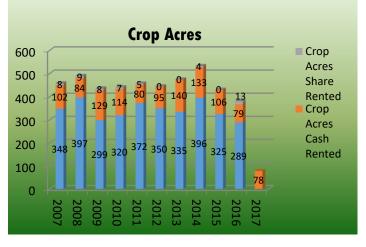

#### Alfalfa Hay Cash Prices/ton

The breakeven cost/price spread narrowed to the narrowest margin seen in the past 10 years.

The majority of crop acres in Utah continue to be owned by the farm operator. Over the past ten years the number of acres cash rented has varied between 79 and 129 acres. Share rented acres are minimal and have no real effect on overall crop or farm profitability.

In certain locations, where absentee ownership of small acreages is more common, we see a trend to more acres being cash rented and at times share cropped.