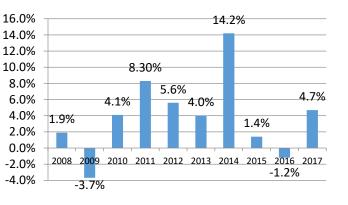

Rate of Return on Average Farm Assets

Utah's farms ROA trends are in line with USDA's Economic Research Service trends and forecasts for US agriculture, a negative ROA. Utah farms ROA experienced a respectable increase to 4.7% in 2017