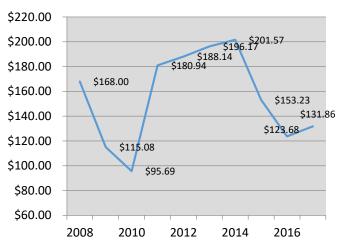

#### Alfalfa Hay Cash Prices/ton

The breakeven cost/price spread narrowed to the narrowest margin seen in the past 10 years.

The majority of crop acres in Utah continue to be owned by the farm operator. Over the past ten years the number of acres cash rented has varied between 79 and 129 acres. Share rented acres are minimal and have no real effect on overall crop or farm profitability.