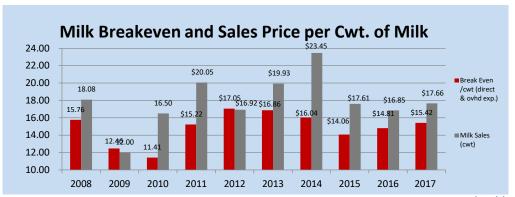

Beef operators saw a positive return per cow in 2017. Those who chose to background 2017 calves saw a respectable net revenue per head of \$132.84

Return on the dairy cow increased to \$655.32.
Correspondingly the return per cwt of milk increased to \$4.21 almost double from 2016.

Considerable variation exists between the sales price of a cwt. of milk and the breakeven (all direct and indirect costs), evidence that dairy is a volatile agriculture business.

The difference between feed costs and milk price remains at approximately \$5.00 indicating that the high correlation that exists between feed and milk price. For dairies to survive there must be intensive management of all direct and indirect costs.