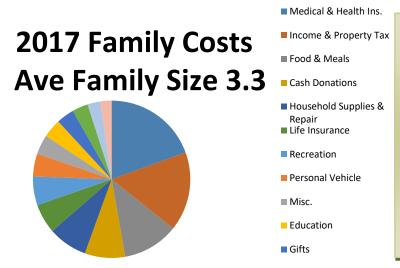

## Family Living Data

| Family living Ex                                                          | penses       | S            |              |              |              |               |              |               |
|---------------------------------------------------------------------------|--------------|--------------|--------------|--------------|--------------|---------------|--------------|---------------|
| , , , , , , , , , , , ,                                                   | <u>2010</u>  | <u>2011</u>  | 2012         | <u>2013</u>  | <u>2014</u>  | <u>2015</u>   | <u>2016</u>  | 2017          |
| Average Family Size                                                       | 4.0          | 4.6          | 4.2          | 3.4          | 3.4          | 3.7           | 3.4          | 3.3           |
| Food & Meals                                                              | 5,870        | 7,179        | 7,213        | 8,409        | 19,952       | 10,308        | 8,442        | 8,325         |
| Medical & Health Ins.                                                     | 10,172       | 7,838        | 8,746        | 6,285        | 8,417        | 12,540        | 9,957        | 14,075        |
| Cash Donations                                                            | 2,274        | 6,602        | 7,785        | 5,887        | 7,514        | 3,268         | 4,628        | 6,003         |
| Recreation                                                                | 1,352        | 3,316        | 1,004        | 4,160        | 6,997        | 9,164         | 6,921        | 4,273         |
| Clothing                                                                  | 1,259        | 2,531        | 57           | 2,020        | 2,569        | 1,518         | 2,096        | 1,657         |
| Gifts                                                                     | 1,603        | 2,603        | 1,889        | 1,474        | 2,127        | 2,906         | 3,598        | 2,643         |
| Vehicle                                                                   | 1,153        | 1,900        | 104          | 575          | 2,059        | 3,095         | 1,797        | 3,401         |
| Utilities                                                                 | 2,983        | 3,073        | 1,449        | 1,796        | 1,945        | 2,215         | 2,195        | 2,369         |
| Income and Property Tax                                                   | 1,607        | 9,466        | 1,130        | 4,444        | 1,532        | 63,371        | 8,133        | 11,789        |
| Personal Interest                                                         | 3,018        | 2,755        | 1,919        | 762          | 2,009        | 731           | 556          | 660           |
| Family Savings & Invest.                                                  | 247          | 0            | 0            | 857          | 1,406        | 6,429         | 333          | 0             |
| Other (home supply&repair,personal care, pers. Vehicle, & misc&fam living |              |              |              |              |              |               |              |               |
| from farm)                                                                | <u>5,201</u> | <u>6,683</u> | <u>7,524</u> | <u>3,208</u> | <u>1,170</u> | <u>15,646</u> | <u>8,174</u> | <u>17,192</u> |
| Total Cash Living exp                                                     | 36,739       | 53,946       | 38,820       | 39,877       | 57,697       | 131,191       | 56,830       | 72,387        |
| Non Farm Income                                                           | 16,590       | 17,956       | 19,737       | 13,246       | 16,438       | 4,616         | 8,802        | 14,841        |

Cash family living is the out-of-pocket cash items and non-farm capital purchases, real estate, investments and savings, and income and property taxes.

Family living expenses should be looked at with caution, only 11of 41 farm families reported family living costs. Medical (including medical care and medical insurance) Income & Property Tax, Food and meals, and Cash Donations make up the four largest family living expenses.