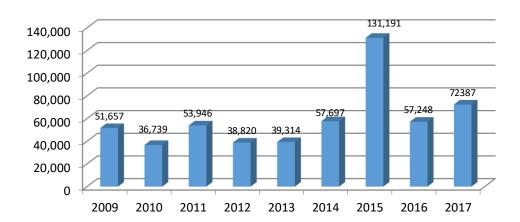

## Family Living Data

| Family living Ex                                                          | penses       | S            |              |              |              |               |              |               |
|---------------------------------------------------------------------------|--------------|--------------|--------------|--------------|--------------|---------------|--------------|---------------|
| , , , , , , , , , , , ,                                                   | <u>2010</u>  | <u>2011</u>  | 2012         | <u>2013</u>  | <u>2014</u>  | <u>2015</u>   | <u>2016</u>  | 2017          |
| Average Family Size                                                       | 4.0          | 4.6          | 4.2          | 3.4          | 3.4          | 3.7           | 3.4          | 3.3           |
| Food & Meals                                                              | 5,870        | 7,179        | 7,213        | 8,409        | 19,952       | 10,308        | 8,442        | 8,325         |
| Medical & Health Ins.                                                     | 10,172       | 7,838        | 8,746        | 6,285        | 8,417        | 12,540        | 9,957        | 14,075        |
| Cash Donations                                                            | 2,274        | 6,602        | 7,785        | 5,887        | 7,514        | 3,268         | 4,628        | 6,003         |
| Recreation                                                                | 1,352        | 3,316        | 1,004        | 4,160        | 6,997        | 9,164         | 6,921        | 4,273         |
| Clothing                                                                  | 1,259        | 2,531        | 57           | 2,020        | 2,569        | 1,518         | 2,096        | 1,657         |
| Gifts                                                                     | 1,603        | 2,603        | 1,889        | 1,474        | 2,127        | 2,906         | 3,598        | 2,643         |
| Vehicle                                                                   | 1,153        | 1,900        | 104          | 575          | 2,059        | 3,095         | 1,797        | 3,401         |
| Utilities                                                                 | 2,983        | 3,073        | 1,449        | 1,796        | 1,945        | 2,215         | 2,195        | 2,369         |
| Income and Property Tax                                                   | 1,607        | 9,466        | 1,130        | 4,444        | 1,532        | 63,371        | 8,133        | 11,789        |
| Personal Interest                                                         | 3,018        | 2,755        | 1,919        | 762          | 2,009        | 731           | 556          | 660           |
| Family Savings & Invest.                                                  | 247          | 0            | 0            | 857          | 1,406        | 6,429         | 333          | 0             |
| Other (home supply&repair,personal care, pers. Vehicle, & misc&fam living |              |              |              |              |              |               |              |               |
| from farm)                                                                | <u>5,201</u> | <u>6,683</u> | <u>7,524</u> | <u>3,208</u> | <u>1,170</u> | <u>15,646</u> | <u>8,174</u> | <u>17,192</u> |
| Total Cash Living exp                                                     | 36,739       | 53,946       | 38,820       | 39,877       | 57,697       | 131,191       | 56,830       | 72,387        |
| Non Farm Income                                                           | 16,590       | 17,956       | 19,737       | 13,246       | 16,438       | 4,616         | 8,802        | 14,841        |

Cash family living is the out-of-pocket cash items and non-farm capital purchases, real estate, investments and savings, and income and property taxes.

Family living expenses should be looked at with caution, only 11of 41 farm families reported family living costs. Medical (including medical care and medical insurance) Income & Property Tax, Food and meals, and Cash Donations make up the four largest family living expenses.