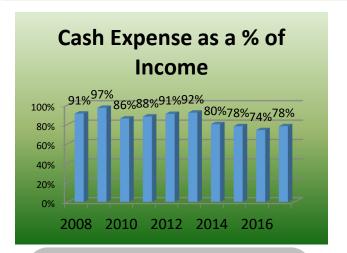

### **Financial Data**

Cash expenses as a percent of income increased 4 % to 78%. As producers realized a slight increase in crop and livestock prices they allowed for a small increase in their operating expenses.