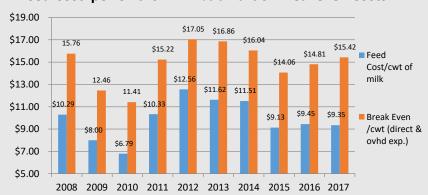

Beef operators saw a positive return per cow in 2017. Those who chose to background 2017 calves saw a respectable net revenue per head of \$132.84

Return on the dairy cow increased to \$655.32.
Correspondingly the return per cwt of milk increased to \$4.21 almost double from 2016.

Considerable variation exists between the sales price of a cwt. of milk and the breakeven (all direct and indirect costs), evidence that dairy is a volatile agriculture business.

The difference between feed costs and milk price remains at approximately \$5.00 indicating that the high correlation that exists between feed and milk price. For dairies to survive there must be intensive management of all direct and indirect costs.