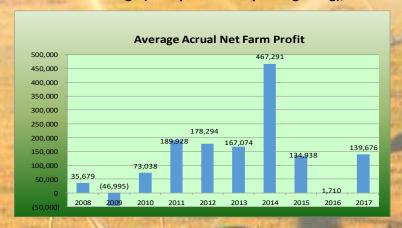

Average accrual adjusted net farm profit for 41 farms included in this 2017 report was \$139,676 compared to \$1,710 in 2016 and \$134,938 in 2015. Accrual net farm income is arrived at by adjusting net cash income by changes in account payables, receivables and inventory.