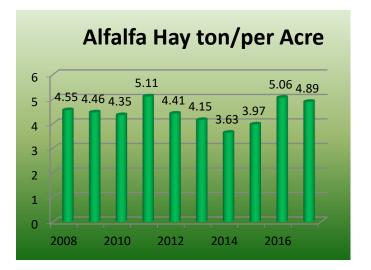

# **Crop Data**

Alfalfa hay yield decreased slightly from 2016 but is within the long term average yield.

Alfalfa hay experienced a slight increase from 2016 prices.