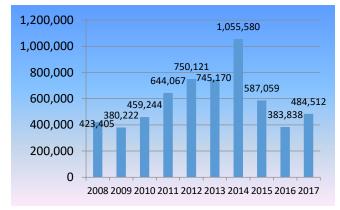

### Value of Farm Production

Value of farm production increased \$100,674 over 2016 production values. The increased value is a reflection of improved market value of all farm commodities.

The rate of return on farm assets (ROA) increased to a more typical ROA.