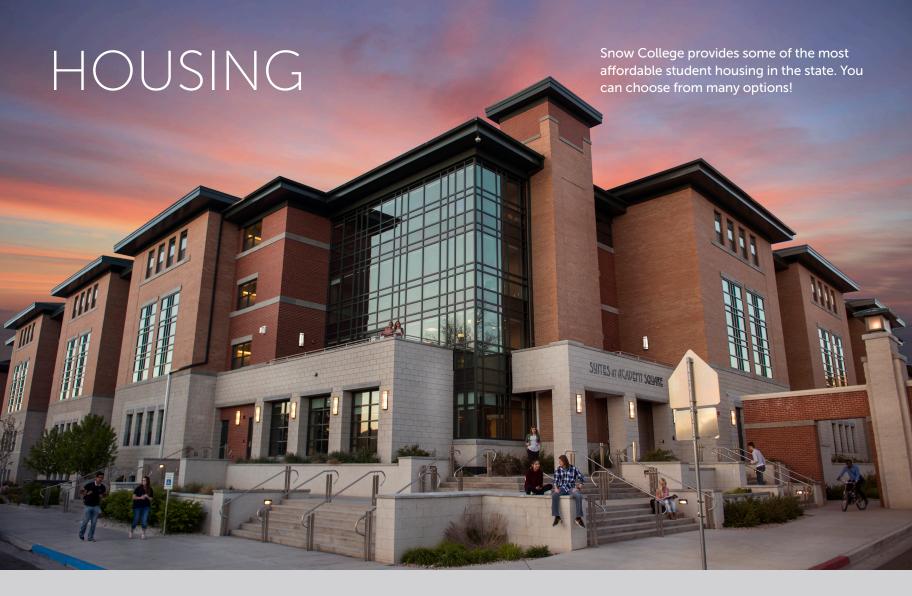

## Housing

| On campus housing (estimate)   | \$799 - \$1,250   |
|--------------------------------|-------------------|
| Meal plans (declining balance) | Starting at \$795 |
| Off campus housing (estimate)  | \$950 - \$1,550   |

| Application Fee:                      |
|---------------------------------------|
| Suites at Academy Square              |
| Shared room (8 person suite) \$975    |
| Shared room (6 person suite)          |
| Private room (8 person suite) \$1,275 |
| *Badger Bucks required for all Suites |
| (Can be used for food or books)       |

| Cooking Apartments (Castilleja & Snow Hall)       |         |
|---------------------------------------------------|---------|
| Shared room                                       |         |
| *Badger Bucks required for all cooking apartments | . \$200 |
| Non-Cooking Rooms (Snow Hall)                     |         |
| Shared room                                       |         |
| *Badger Bucks required for all non-cooking rooms  |         |