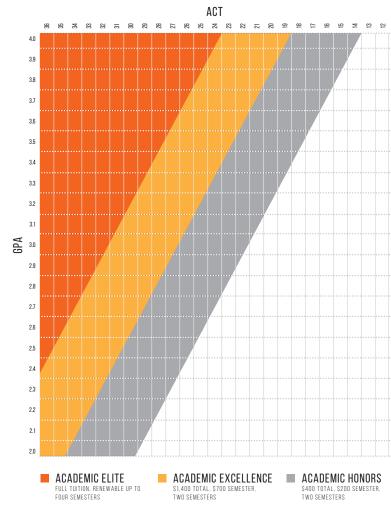

# SNOW COLLEGE RESIDENT ACADEMIC SCHOLARSHIP CHART

Utah resident scholarship chart is for estimated reference for qualification. Please visit our website or talk with the Scholarship or Admissions Office to see if you qualify.

Non-resident students refer to the Snow College website for scholarship information.

20 TO TO TO FACULTY RATIO MEANS GREATER

**OPPORTUNITY** 

& PROFESSORS
WHO KNOW
YOUR NAME

Anne

NOW THAT'S QUALITY