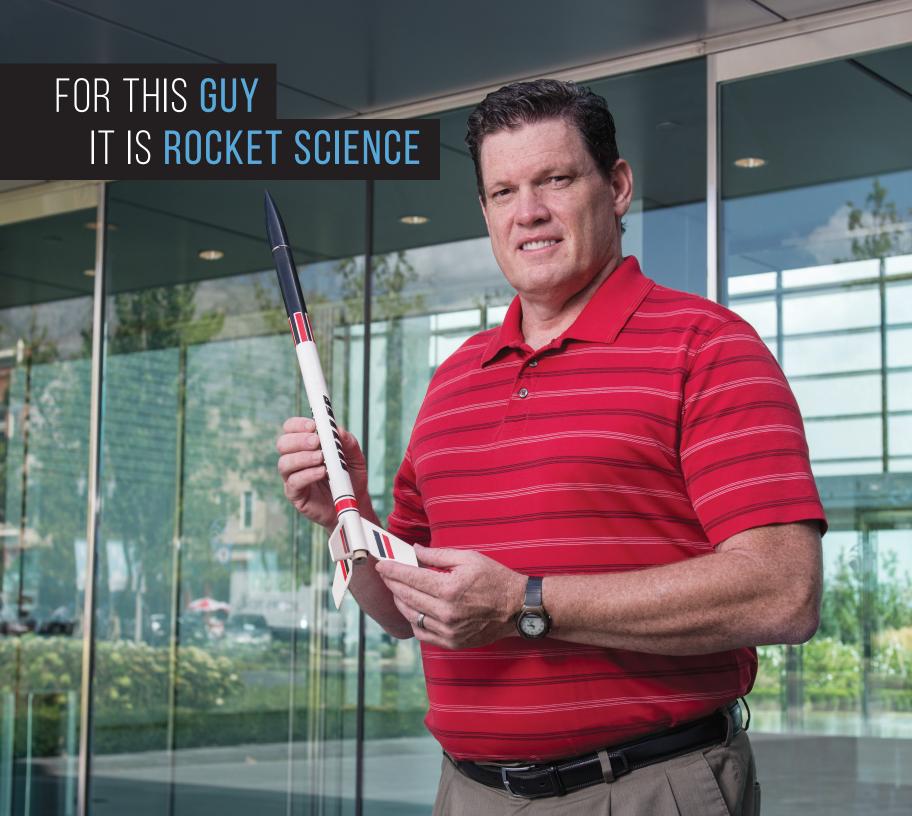

## PROFESSOR BRIAN NEWBOLD

"Good Demonstrations and Bad Jokes," is how Brian Newbold sums up his teaching style.

While doing experimental research for NASA and the Air Force, he investigated burning aluminum dust in an acoustic field while trying to limit combustion instability in solid propellant rocket motors. So yes, he is a "rocket scientist!" He brings that experience, and his great enthusiasm for science, into the classroom.

"I enjoy teaching the variety of students that attend my classes here at Snow. Some love science, which is fun to see and encourage, but it's great to see a student with no interest suddenly get turned on to science and what is happening in the world around them."

Having a classroom of only 25 students is Dr. Newbold's favorite part about Snow College, instead of the hundreds of students you see in a university classroom. He can spend time with each student and help them when they struggle. "I like that I get to teach students individually and help them succeed. That's the greatest thing about teaching."

Anyone can do science, engineering and math. Being smart doesn't get you there; it takes hard work, and everyone can do that!